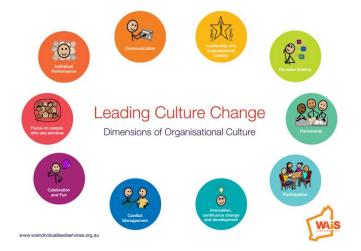

## Leading Culture Change Presented by: Kate Fulton

Leading Culture Change- "the way we (an organisation) are and how we behave and act together".

Many good reasons exist for seeking to understand the culture of an organisation. It is particularly important where significant change is required.

Over the last year WAIS has worked with a number of Providers and people who are engaging their own support to identify critical elements that create a successful organisational culture – elements that support person centred practice.

This workshop will share this learning and support participants to understand their current culture and identify strategies to shape and influence the culture to be the kind that recognises and values staff who deliver excellent support and services.

The Leading Culture Change workshop aims to provide organisations with a framework and tools for assessing and understanding organisational culture as well as designing interventions to build and manage organisational cultures that best fit the change agenda.